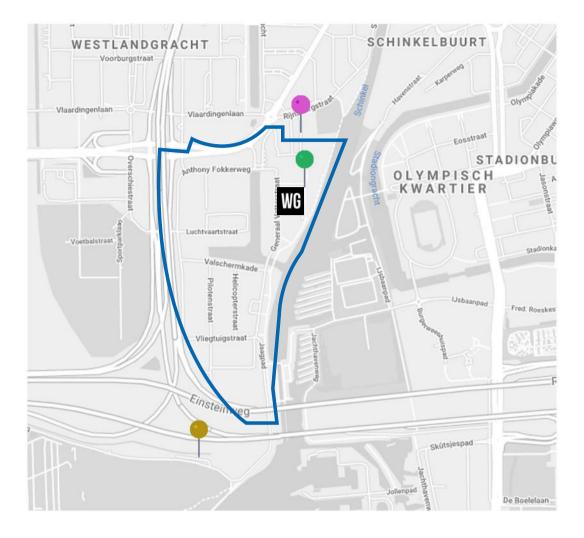

#### WICKED GROUNDS

€4,50 PER HOUR UNTIL 19:00 AROUND 75 PARKING SPOTS NAVIGATE TO: GENERAAL VETTERSTRAAT 55

#### **SCHINKEL AREA - ROUGHLY 1000 SPOTS**

€4,50 PER HOUR UNTIL 19:00 AVERAGE WALKING TIME: 2 MINUTES NAVIGATE TO: ANTHONY FOKKERWEG 1

#### SEVERAL PARKING SPOTS €4,50 PER HOUR NTIL 00:00

€4,50 PER HOUR NTIL 00:00 AVERAGE WALKING TIME: 2 MINUTES NAVIGATE TO: SPIJTELLAANTJE

#### FREE PARKING FIELD ON PUBLIC ROAD AVERAGE WALKING TIME: 15 MINUTES NAVIGATE TO: *RIEKERWEG*